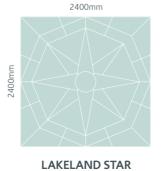

#### PATIO PACS

LAKELAND SUN

 Approx. size:
 Approx. size:

 2400 x 2400mm
 2400 x 2400mm

 5.76m²
 5.76m²

Pallet weight 471

Pallet weight 453

LAKELAND STAR

Available with or without Corner Infills

Our Lakeland Star and Sun Patio Pacs are the perfect feature to create a striking contemporary design that will bring the wow factor to your garden. Both come complete in a mix of two dramatic colours, Cumbrian Slate and Gold. Available with or without Corner Infills – the Infill edges allow easy integration into Lakeland paving.

### Plan

LAKELAND SUN

# Lakeland Star

Reach for the stars with our striking Lakeland Star Patio Pac. Why not order our North Star to feature N, S, E & W compass points on the points of the star.