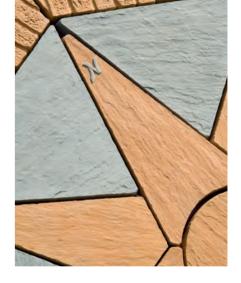

#### PATIO PACS

LAKELAND SUN

 Approx. size:
 Approx. size:

 2400 x 2400mm
 2400 x 2400mm

 5.76m²
 5.76m²

Pallet weight 471

Pallet weight 453

LAKELAND STAR

Available with or without Corner Infills

Our Lakeland Star and Sun Patio Pacs are the perfect feature to create a striking contemporary design that will bring the wow factor to your garden. Both come complete in a mix of two dramatic colours, Cumbrian Slate and Gold. Available with or without Corner Infills – the Infill edges allow easy integration into Lakeland paving.

# Lakeland Star

Reach for the stars with our striking Lakeland Star Patio Pac. Why not order our North Star to feature N, S, E & W compass points on the points of the star.