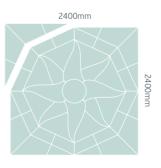

#### PATIO PACS

LAKELAND SUN

 Approx. size:
 Approx. size:

 2400 x 2400mm
 2400 x 2400mm

 5.76m²
 5.76m²

Pallet weight 471

Pallet weight 453

LAKELAND STAR

Available with or without Corner Infills

Our Lakeland Star and Sun Patio Pacs are the perfect feature to create a striking contemporary design that will bring the wow factor to your garden. Both come complete in a mix of two dramatic colours, Cumbrian Slate and Gold. Available with or without Corner Infills – the Infill edges allow easy integration into Lakeland paving.

### Plan

LAKELAND SUN

# Lakeland Star

Reach for the stars with our striking Lakeland Star Patio Pac. Why not order our North Star to feature N, S, E & W compass points on the points of the star.