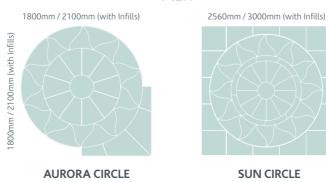

## Create

| Sizes                                           | m² Per Pack | Pallet weight |
|-------------------------------------------------|-------------|---------------|
| Aurora Circle Patio<br>Pac 1800 (dia)           | 2.54        | 225           |
| Aurora Corner Infill<br>Sets 2100 x 2100        | 4.41        | -             |
| Sun Circle Patio Pac<br>2560 (dia)              | 5.15        | 430           |
| Sun Circle Corner<br>Infill Sets<br>3000 x 3000 | 9           | -             |

## Plan